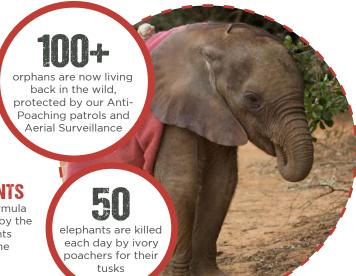

### HUMAN-WILDLIFE CONFLICT AND HABITAT DESTRUCTION

is now the No. 1 threat facing Kenya's elephants

#### **336.000 PINTS**

of specialist formula milk are drunk by the orphan elephants every year at the DSWT

**MORE THAN 80 ORPHANED ELEPHANTS** 

are being cared for by The David Sheldrick Wildlife Trust.